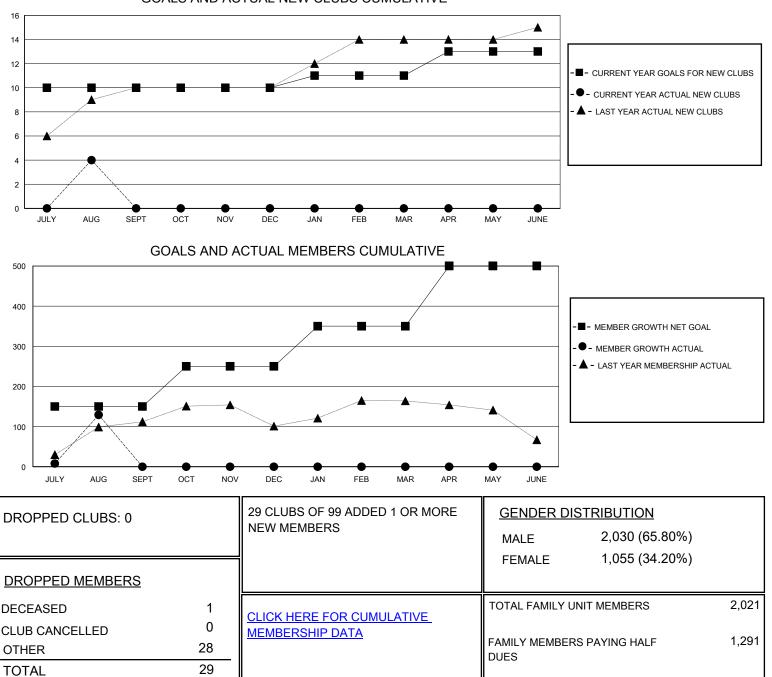

## MONTHLY MEMBERSHIP PROGRESS REPORT

District 321 E

Results as of: 8/31/2024

| GMT:                  |               |           |               |                       |                        |                         | GMT CA                                             |
|-----------------------|---------------|-----------|---------------|-----------------------|------------------------|-------------------------|----------------------------------------------------|
| Clubs                 |               |           |               | Members               |                        |                         |                                                    |
| RESULTS FOR 2024-2025 |               |           |               | RESULTS FOR 2024-2025 |                        |                         |                                                    |
| QUARTER               | NEW CLUB GOAL | NEW CLUBS | DROPPED CLUBS | QUARTER               | BER GROWTH NET<br>GOAL | MEMBER GROWTH<br>ACTUAL | DROPPED<br>MEMBERS ACTUAL<br>(including transfers) |
| JULY/AUG/SEPT         | 10            | 4         | 0             | JULY/AUG/SEPT         | 150                    | 178                     | 29                                                 |
| OCT/NOV/DEC           | 0             | 0         | 0             | OCT/NOV/DEC           | 100                    | 0                       | 0                                                  |
| JAN/FEB/MAR           | 1             | 0         | 0             | JAN/FEB/MAR           | 100                    | 0                       | 0                                                  |
| APR/MAY/JUNE          | 2             | 0         | 0             | APR/MAY/JUNE          | 150                    | 0                       | 0                                                  |